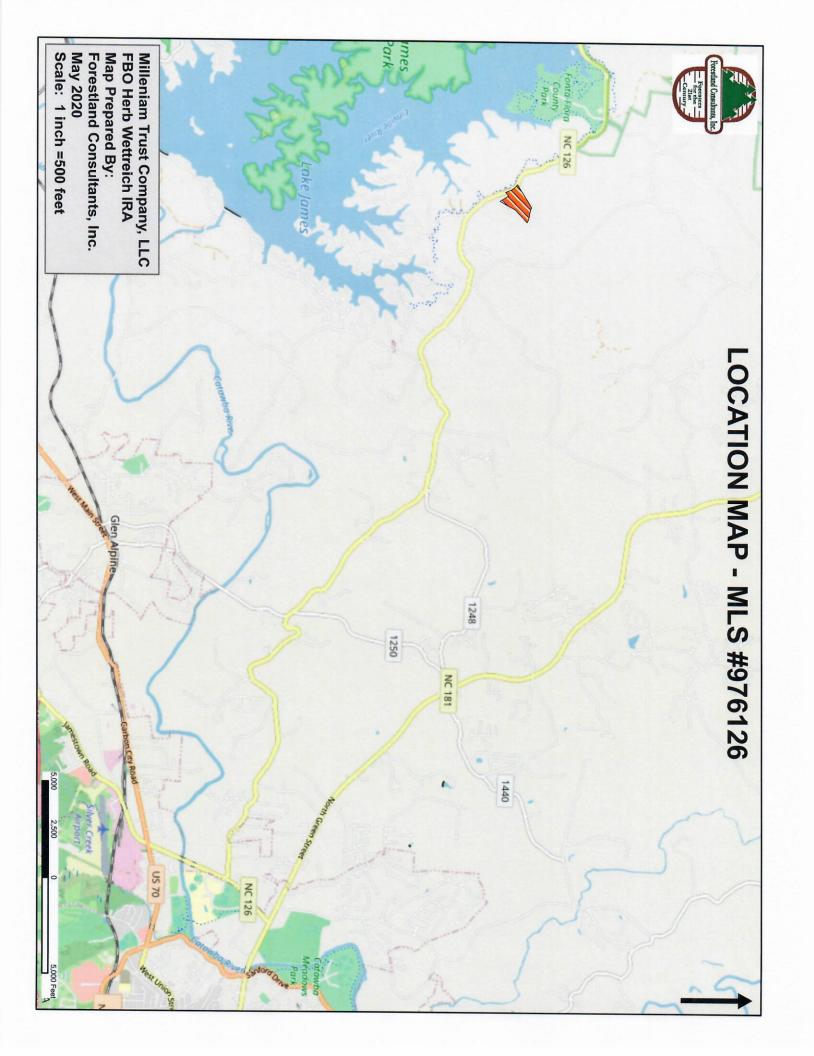

## Millennium Trust Company Highway 126 (32.52 Acres) Tract Burke County, NC

MLS # 976126 May 2020

**Listed Price:** \$ 90,000.00

Acreage: Approximately 32.52 Acres +/-

**Deed Description**: Deed Book 2325, Page 293

**Property for Sale:** All of the above described real property.

**Tax Parcel:** 1755639740

**2019 Tax Valuation**: \$321,959.00 \*

**2019 Ad Valorum Taxes**: 2,495.19 \*

Directions to property: From the intersection of NC Highway 126 and Independence Boulevard (at Freedom High

School) go west on NC Hwy 126 for approximately 8.7 miles to the property on the right, or east

side of the road.

**Land Description:** This 32.516 ac. is the southern section of a 128.48 ac. tract that has been divided into 3 tracts.