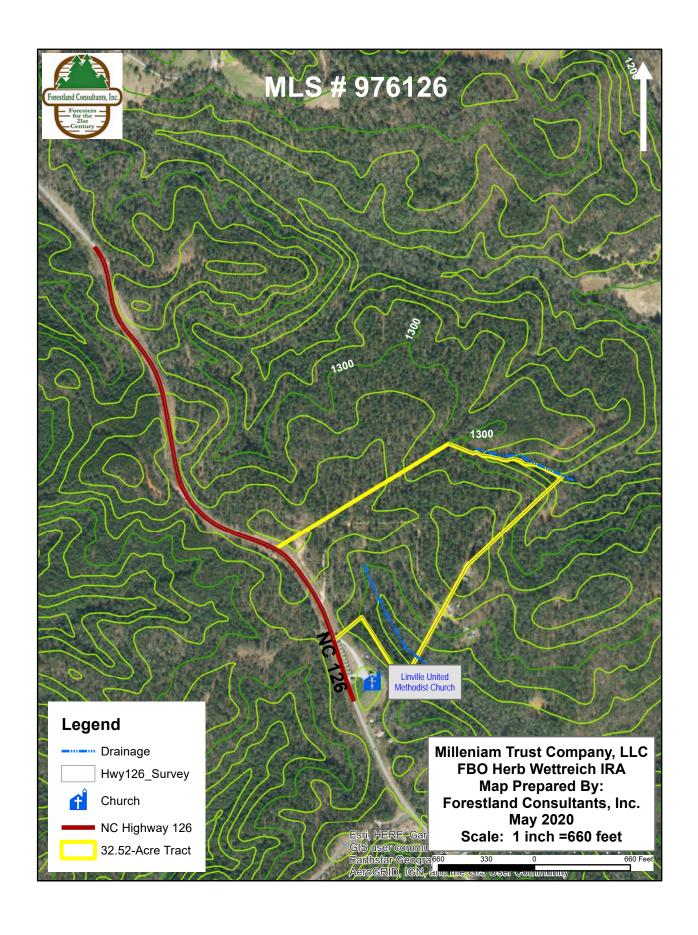

School) go west on NC Hwy 126 for approximately 8.7 miles to the property on the right, or east

side of the road.

**Land Description:** This 32.516 ac. is the southern section of a 128.48 ac. tract that has been divided into 3 tracts.

Over 700' frontage on Hwy 126, all usable frontage. Broad ridges and relatively gentle terrain. Neighbors have right-of-way through property on Crescent Woods Road, a private road. Zoned CD-L which allows modular homes but no mobile homes. Also in scenic overlay district of Burke