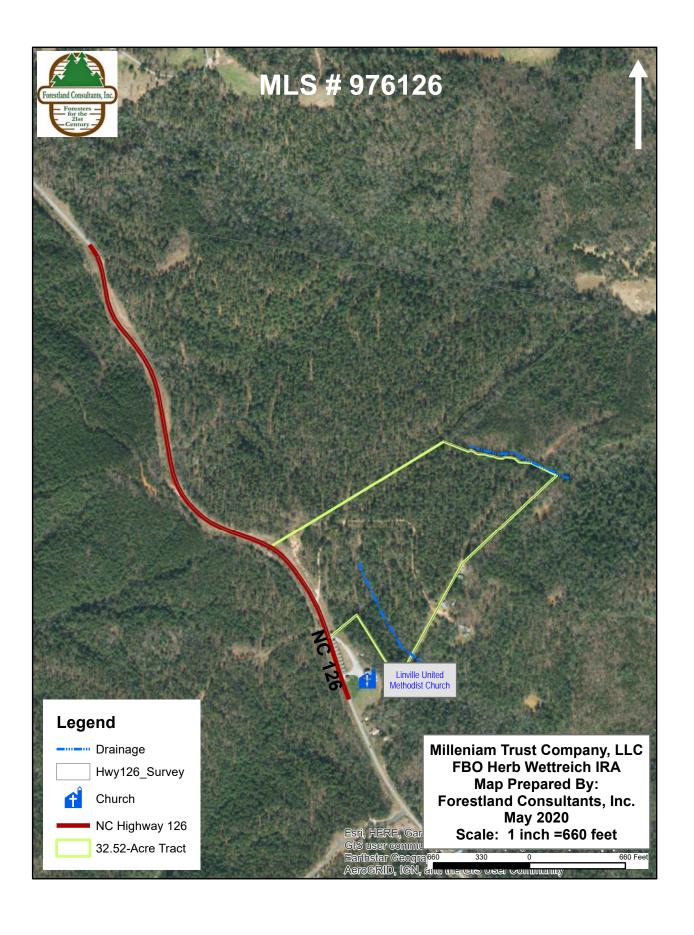

School) go west on NC Hwy 126 for approximately 8.7 miles to the property on the right, or east

side of the road.

**Land Description:** This 32.516 ac. is the southern section of a 128.48 ac. tract that has been divided into 3 tracts.

Over 700' frontage on Hwy 126, all usable frontage. Broad ridges and relatively gentle terrain. Neighbors have right-of-way through property on Crescent Woods Road, a private road. Zoned CD-L which allows modular homes but no mobile homes. Also in scenic overlay district of Burke