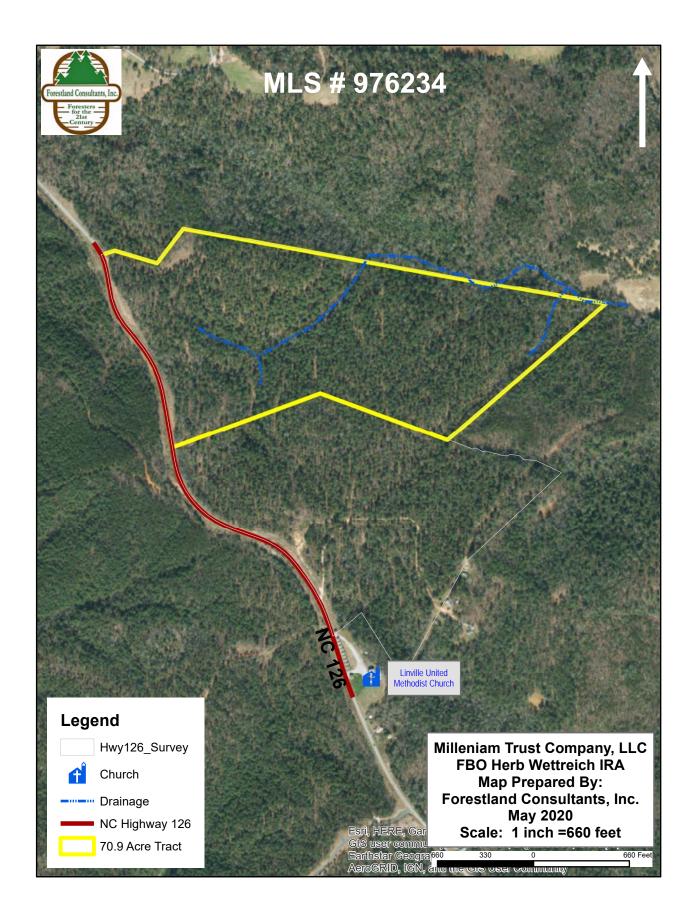

## Millennium Trust Company Highway 126 (70.92 Acres) Tract Burke County, NC MLS # 976234 May 2020

| Listed Price:           | \$ 200,000.00                                                                                                                                                                                                                                                                                                                                                                                                                      |
|-------------------------|------------------------------------------------------------------------------------------------------------------------------------------------------------------------------------------------------------------------------------------------------------------------------------------------------------------------------------------------------------------------------------------------------------------------------------|
| Acreage:                | Approximately 70.92 Acres +/-                                                                                                                                                                                                                                                                                                                                                                                                      |
| Deed Description:       | Deed Book 2325, Page 293                                                                                                                                                                                                                                                                                                                                                                                                           |
| Property for Sale:      | All of the above described real property.                                                                                                                                                                                                                                                                                                                                                                                          |
| Tax Parcel:             | 1755639740                                                                                                                                                                                                                                                                                                                                                                                                                         |
| 2019 Tax Valuation:     | \$321,959.00 *                                                                                                                                                                                                                                                                                                                                                                                                                     |
| 2019 Ad Valorum Taxes:  | 2,495.19 *                                                                                                                                                                                                                                                                                                                                                                                                                         |
| Directions to property: | From the intersection of NC Highway 126 and Independence Boulevard (at Freedom High School), go west on NC Hwy 126 for approximately 8.9 miles to the property on the right, or east side of the road.                                                                                                                                                                                                                             |
| Land Description:       | This 32.516 ac. is the northern section of a 128.48 ac. tract that has been divided into 3 tracts.<br>Over 700' frontage on Hwy 126, all usable frontage. Broad ridges and relatively gentle terrain.<br>Neighbors have right-of-way through property on Crescent Woods Road, a private road. Zoned<br>CD-L which allows modular homes but no mobile homes. Also in scenic overlay district of Burke<br>Co. (see zoning ordinance) |
| School Districts:       | Oak Hill Elementary School<br>Table Rock Middle School<br>Freedom High School                                                                                                                                                                                                                                                                                                                                                      |
| Fire District:          | Lake James                                                                                                                                                                                                                                                                                                                                                                                                                         |
| Zoning:                 | CD-L                                                                                                                                                                                                                                                                                                                                                                                                                               |
| Timber:                 | The timber was clearcut harvested in winter of 2018-19 and planted with loblolly pine in March 2019.                                                                                                                                                                                                                                                                                                                               |