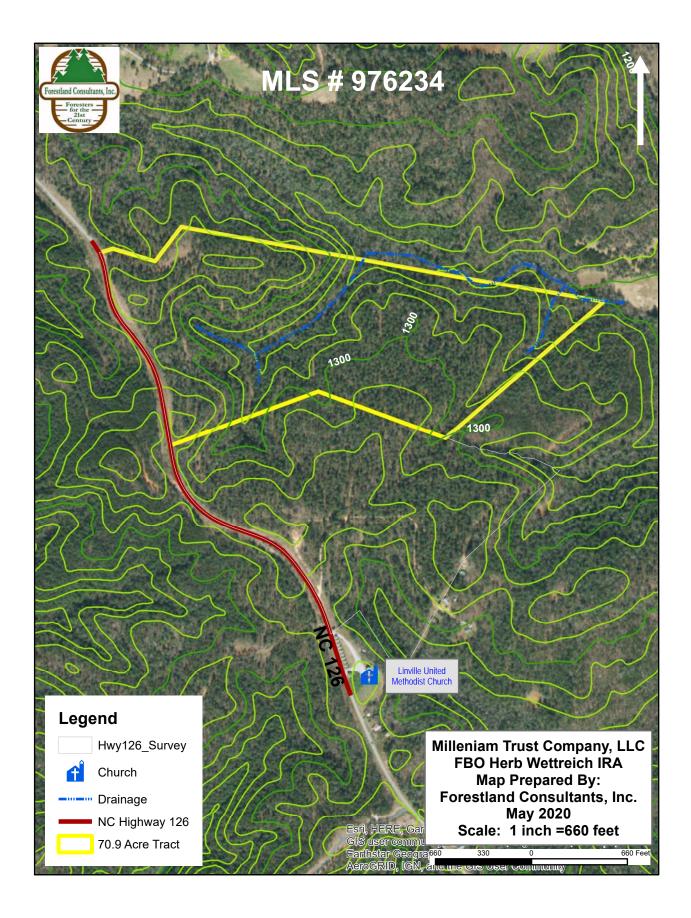

## Millennium Trust Company Highway 126 (70.92 Acres) Tract Burke County, NC MLS # 976234 May 2020

| Listed Price:           | \$ 200,000.00                                                                                                                                                                                                                                                                                                                                                                                                                      |
|-------------------------|------------------------------------------------------------------------------------------------------------------------------------------------------------------------------------------------------------------------------------------------------------------------------------------------------------------------------------------------------------------------------------------------------------------------------------|
| Acreage:                | Approximately 70.92 Acres +/-                                                                                                                                                                                                                                                                                                                                                                                                      |
| Deed Description:       | Deed Book 2325, Page 293                                                                                                                                                                                                                                                                                                                                                                                                           |
| Property for Sale:      | All of the above described real property.                                                                                                                                                                                                                                                                                                                                                                                          |
| Tax Parcel:             | 1755639740                                                                                                                                                                                                                                                                                                                                                                                                                         |
| 2019 Tax Valuation:     | \$321,959.00 *                                                                                                                                                                                                                                                                                                                                                                                                                     |
| 2019 Ad Valorum Taxes:  | 2,495.19 *                                                                                                                                                                                                                                                                                                                                                                                                                         |
| Directions to property: | From the intersection of NC Highway 126 and Independence Boulevard (at Freedom High School), go west on NC Hwy 126 for approximately 8.9 miles to the property on the right, or east side of the road.                                                                                                                                                                                                                             |
| Land Description:       | This 32.516 ac. is the northern section of a 128.48 ac. tract that has been divided into 3 tracts.<br>Over 700' frontage on Hwy 126, all usable frontage. Broad ridges and relatively gentle terrain.<br>Neighbors have right-of-way through property on Crescent Woods Road, a private road. Zoned<br>CD-L which allows modular homes but no mobile homes. Also in scenic overlay district of Burke<br>Co. (see zoning ordinance) |
| School Districts:       | Oak Hill Elementary School<br>Table Rock Middle School<br>Freedom High School                                                                                                                                                                                                                                                                                                                                                      |
| Fire District:          | Lake James                                                                                                                                                                                                                                                                                                                                                                                                                         |
| Zoning:                 | CD-L                                                                                                                                                                                                                                                                                                                                                                                                                               |
| Timber:                 | The timber was clearcut harvested in winter of 2018-19 and planted with loblolly pine in March 2019.                                                                                                                                                                                                                                                                                                                               |