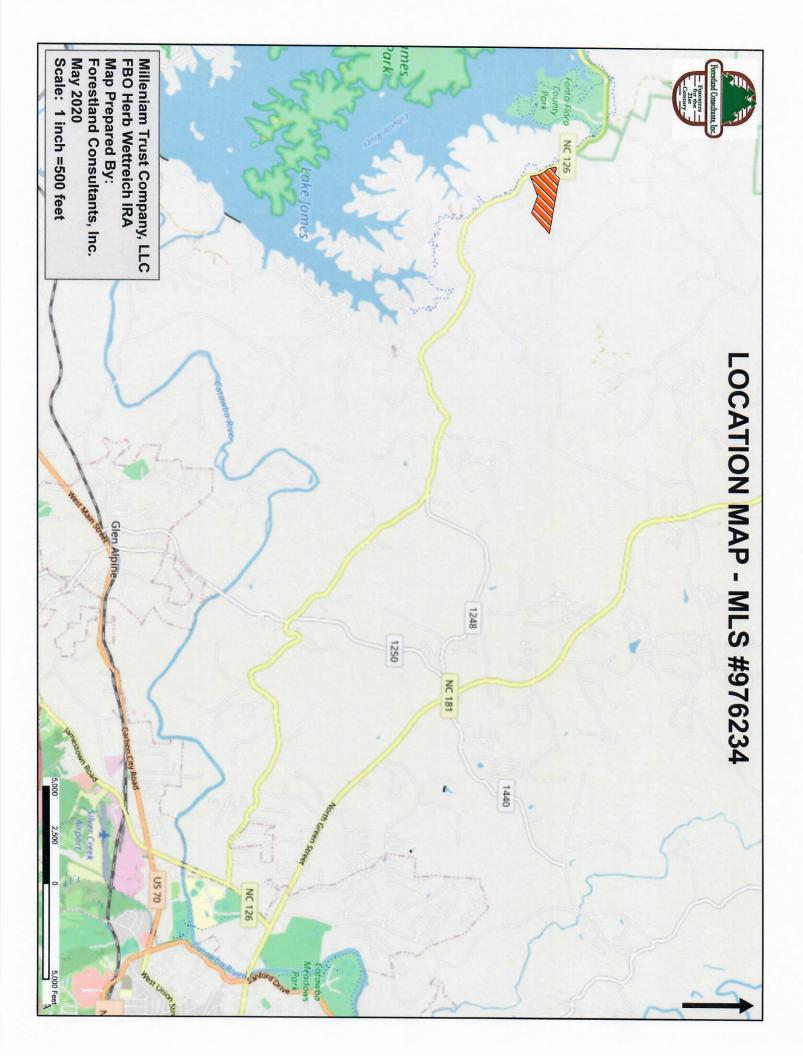

## Millennium Trust Company Highway 126 (70.92 Acres) Tract Burke County, NC MLS # 976234 May 2020

| Listed Price:           | \$ 200,000.00                                                                                                                                                                                                                                                                                                                                                                                                                      |
|-------------------------|------------------------------------------------------------------------------------------------------------------------------------------------------------------------------------------------------------------------------------------------------------------------------------------------------------------------------------------------------------------------------------------------------------------------------------|
| Acreage:                | Approximately 70.92 Acres +/-                                                                                                                                                                                                                                                                                                                                                                                                      |
| Deed Description:       | Deed Book 2325, Page 293                                                                                                                                                                                                                                                                                                                                                                                                           |
| Property for Sale:      | All of the above described real property.                                                                                                                                                                                                                                                                                                                                                                                          |
| Tax Parcel:             | 1755639740                                                                                                                                                                                                                                                                                                                                                                                                                         |
| 2019 Tax Valuation:     | \$321,959.00 *                                                                                                                                                                                                                                                                                                                                                                                                                     |
| 2019 Ad Valorum Taxes:  | 2,495.19 *                                                                                                                                                                                                                                                                                                                                                                                                                         |
| Directions to property: | From the intersection of NC Highway 126 and Independence Boulevard (at Freedom High School), go west on NC Hwy 126 for approximately 8.9 miles to the property on the right, or east side of the road.                                                                                                                                                                                                                             |
| Land Description:       | This 32.516 ac. is the northern section of a 128.48 ac. tract that has been divided into 3 tracts.<br>Over 700' frontage on Hwy 126, all usable frontage. Broad ridges and relatively gentle terrain.<br>Neighbors have right-of-way through property on Crescent Woods Road, a private road. Zoned<br>CD-L which allows modular homes but no mobile homes. Also in scenic overlay district of Burke<br>Co. (see zoning ordinance) |
| School Districts:       | Oak Hill Elementary School<br>Table Rock Middle School<br>Freedom High School                                                                                                                                                                                                                                                                                                                                                      |
| Fire District:          | Lake James                                                                                                                                                                                                                                                                                                                                                                                                                         |
| Zoning:                 | CD-L                                                                                                                                                                                                                                                                                                                                                                                                                               |
| Timber:                 | The timber was clearcut harvested in winter of 2018-19 and planted with loblolly pine in March 2019.                                                                                                                                                                                                                                                                                                                               |